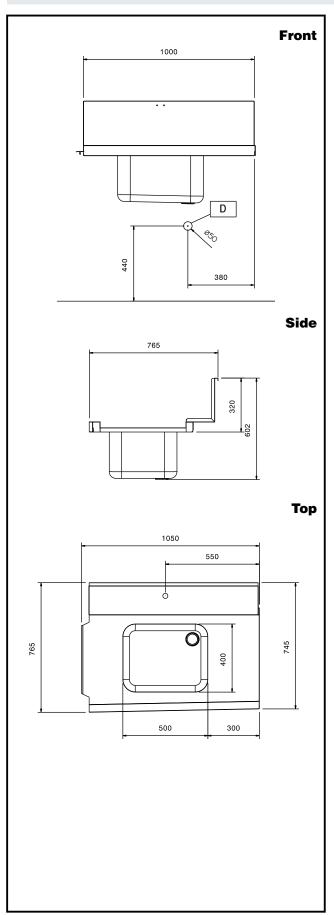

## **Key Information:**

External dimensions, Width:

865318 (BHHPIB10L)1050 mmExternal dimensions, Depth:765 mmExternal dimensions, Height:600 mmNet weight:8 kg

**Basin dimensions:** 500x400x300h

Feeding direction: from Left to Right