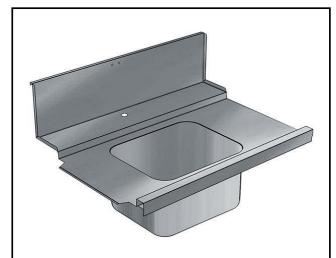

Prewash infill top with bowl, left>right, 1000 mm

#### Item No.

For hood type dishwashers. Constructed in 304 AISI stainless steel with backsplash mm250h. Bowl size mm500x400x250h with overflow pipe and drain hole. Basket direction: from left to right.